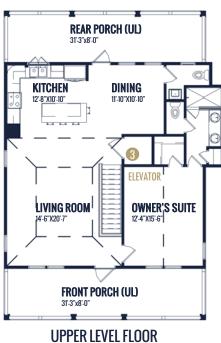

## FLOOR PLAN: BRUNSWICK II

| C | n | Δ | CS: |  |
|---|---|---|-----|--|
| U | V | し | UJ. |  |

Second Level:

Bedrooms: 4

Bathrooms: 3.5

Square Footage: 2,039 Sq.Ft.

First Level: 1,000 Sq.Ft.

Width: 32' - 3"