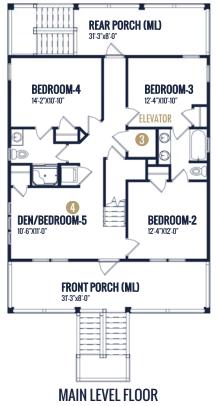

## FLOOR PLAN: BRUNSWICK II

| C | n | Δ | CS: |  |
|---|---|---|-----|--|
| U | V | し | UJ. |  |

Second Level:

Bedrooms: 4

Bathrooms: 3.5

Square Footage: 2,039 Sq.Ft.

First Level: 1,000 Sq.Ft.

Width: 32' - 3"

## **Options Shown:**

- Ask About Our Customizing Plan Option
- 2 Ask About Lower Level Storage Options
- Elevator
- Bedroom 5

Watercolors, illustrations, and floor plans are for marketing purposes only and are subject to change at builder's discretion. Square footage is outside veneer and should be independently verified. This is not a legal document.