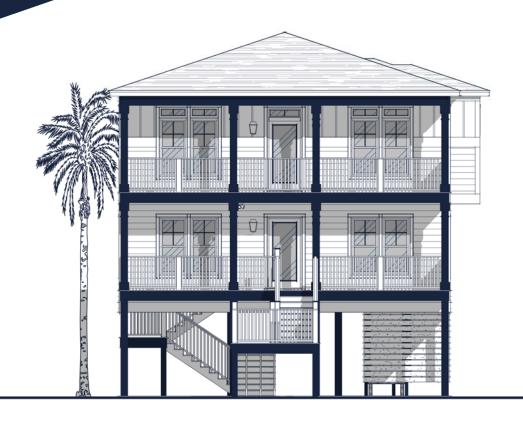

## FLOOR PLAN: BRUNSWICK II

| C | n | Δ | CS: |  |
|---|---|---|-----|--|
| U | V | し | UJ. |  |

Second Level:

Bedrooms: 4

Bathrooms: 3.5

Square Footage: 2,039 Sq.Ft.

First Level: 1,000 Sq.Ft.

Width: 32' - 3"

Depth: 48' - 0"

1,039 Sq.Ft.